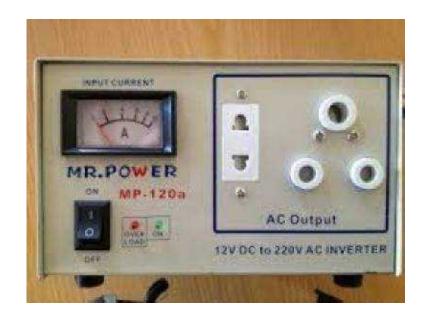

## MR POWER MODULAR INVERTERS 180W 12V (267 R)

Location Gauteng, Johannesburg https://www.freeadsz.co.za/x-118320-z

MR POWER MODULAR INVERTERS 180W 12V

- 2 AC Plugs

PRICES ARE EXCLUSIVE OF VAT!!!!

SA Energy Group stocks a wide range of the following items: LED Lights, LED Solar Light Systems, Solar Regulators, Solar Batteries, Solar Geysers,