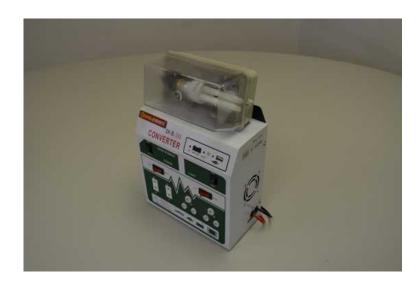

# MODULAR INVERTERS SK SERIES 120W 12V (215 R)

Location Gauteng, Johannesburg

https://www.freeadsz.co.za/x-118323-z

#### MODULAR INVERTERS SK SERIES 120W 12V

- USB Output
- Built-In Energy Saver Lamp
- Battery Voltage: 10V 15V DC
- Converter AC Output Voltage: 160V 250V AC
- AC Output Type: Modified Sine Wave
- AC Output Frequency: 50Hz 3Hz
- Power Rating: Resistive Load 70% of labeled rate
- Inductive Load: 40% of labeled rate
- Polarity Reverse Protection
- Overload Protection
- Over Temperature Protection