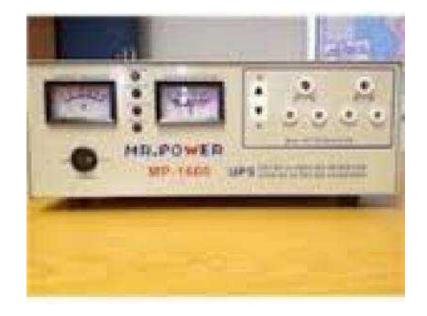

# MR POWER MODULAR INVERTERS 1600W 24V (2650 R)

Location Gauteng, Johannesburg https://www.freeadsz.co.za/x-118325-z

#### MR POWER MODULAR INVERTERS 1600W 24V

- Built-in Charger
- 3 AC Plugs
- Current & Voltage Indicator