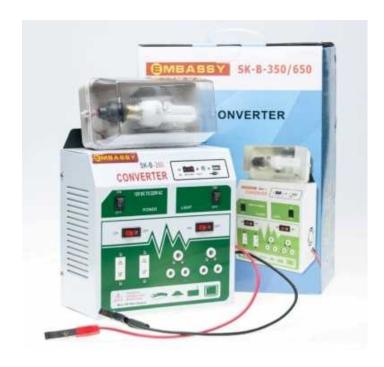

# MODULAR INVERTERS SK SERIES 350W 12V (656 R)

Location Gauteng, Johannesburg

https://www.freeadsz.co.za/x-118327-z

# MODULAR INVERTERS SK SERIES 350W 12V

- 4 AC Plugs
- USB Output
- Built-In Energy Saver Lamp
- Battery Voltage: 10V 15V DC
- Converter AC Output Voltage: 160V 250V AC
- AC Output Type: Modified Sine Wave
- AC Output Frequency: 50Hz 3Hz
- Power Rating: Resistive Load 70% of labeled rate
- Inductive Load: 40% of labeled rate
- Polarity Reverse Protection
- Overload Protection
- Over Temperature Protection