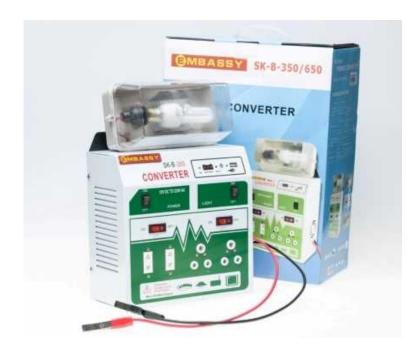

# MODULAR INVERTERS SK SERIES 650W 12V (890 R)

Location Gauteng, Johannesburg

https://www.freeadsz.co.za/x-118328-z

# MODULAR INVERTERS SK SERIES 650W 12V

- 4AC Plugs
- USB Output
- Built-In Energy Saver Lamp
- Battery Voltage: 10V 15V DC
- Converter AC Output Voltage: 160V 250V AC
- AC Output Type: Modified Sine Wave
- AC Output Frequency: 50Hz 3Hz
- Power Rating: Resistive Load 70% of labeled rate
- Inductive Load: 40% of labeled rate
- Polarity Reverse Protection
- Overload Protection
- Over Temperature Protection