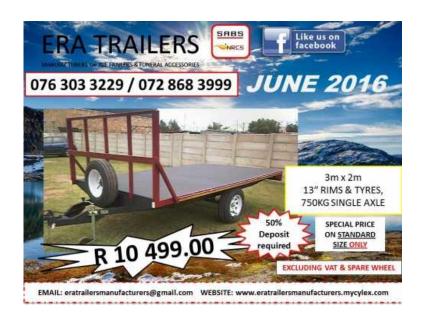

## 3m Flat Deck Trailer Newly Built R 10 499.00 June 2016 Special SABS Approved (1049

Location Gauteng, Midrand https://www.freeadsz.co.za/x-118686-z

3 m x 2 m Flat Deck Trailer 750 kg single axle 13" rims and tyres R 10 499.00 Newly Built Registration included.

Collections Only and a deposit of 50 percent required on order balance on.

| 3m Flat Deck Trailer Newly<br>Built R 10 499.00 June 2016<br>Special SABS Approved<br>https://www.freeadsz.co.za/x-1186<br>86-z |
|---------------------------------------------------------------------------------------------------------------------------------|
| 3m Flat Deck Trailer Newly<br>Built R 10 499.00 June 2016<br>Special SABS Approved<br>https://www.freeadsz.co.za/x-1186<br>86-z |
| 3m Flat Deck Trailer Newly<br>Built R 10 499.00 June 2016<br>Special SABS Approved<br>https://www.freeadsz.co.za/x-1186<br>86-z |
| 3m Flat Deck Trailer Newly<br>Built R 10 499.00 June 2016<br>Special SABS Approved<br>https://www.freeadsz.co.za/x-1186<br>86-z |
| 3m Flat Deck Trailer Newly<br>Built R 10 499.00 June 2016<br>Special SABS Approved<br>https://www.freeadsz.co.za/x-1186<br>86-z |
| 3m Flat Deck Trailer Newly<br>Built R 10 499.00 June 2016<br>Special SABS Approved<br>https://www.freeadsz.co.za/x-1186<br>86-z |
| 3m Flat Deck Trailer Newly<br>Built R 10 499.00 June 2016<br>Special SABS Approved<br>https://www.freeadsz.co.za/x-1186<br>86-z |
| 3m Flat Deck Trailer Newly<br>Built R 10 499.00 June 2016<br>Special SABS Approved<br>https://www.freeadsz.co.za/x-1186<br>86-z |
| 3m Flat Deck Trailer Newly<br>Built R 10 499.00 June 2016<br>Special SABS Approved<br>https://www.freeadsz.co.za/x-1186<br>86-z |