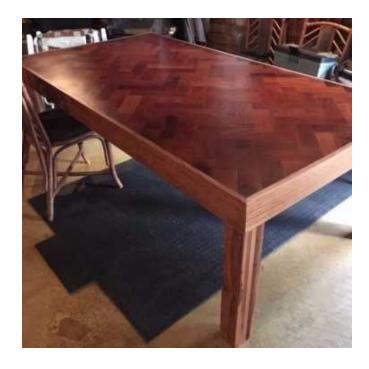

## **Custom Bespoke furniture (3500 R)**

Location **Gauteng, Centurion** https://www.freeadsz.co.za/x-118864-z

Solid teak Custom made bespoke furniture . We can manufacture anything your heart desires including coffee tables , dinning tables , plasma stands , book cases , framed mirrors , head boards and more. We specialize in teak but can use any wood of your preference.

We currently have the following available immediately:

8 seater solid teak dinning room table: R 10 000 (chairs not included)

Solid teak coffee table with southern cross inlay: R 3500

6 seater Solid pine patio set on casters with coffee table and pillows: R 15 000