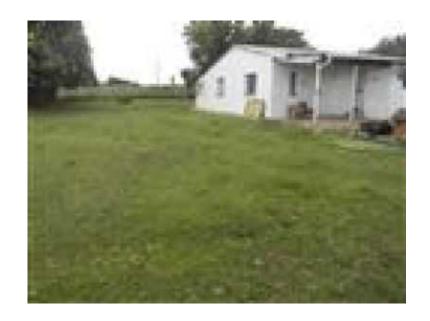

## Prime Fam on main road (1310000 R)

Location **Gauteng, Cullinan** https://www.freeadsz.co.za/x-11952-z

This 23ha farm just outside Cullinun is situated on the R513 on the way to Bronkhorstspruit making it easy accessible. Ideal graze land for buck and sheep. It also boasts of a 3 bedroom house & store.