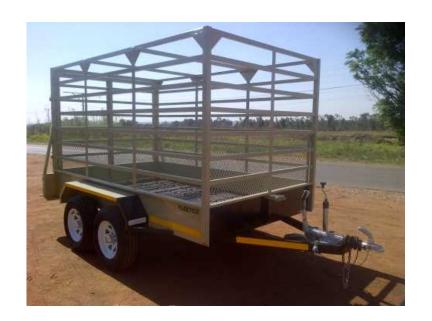

## 3m1.71.750m quot14quot tyres 1.5 Ton Brand new Cattle trailers 4 sale, Papers incl (2

Gauteng, Midrand Location https://www.freeadsz.co.za/x-119537-z

Brand new sabs approved trailers 4 sale, buy directly from manufacturer 4 lowest prices. Papers and veridot included. Contact Celeste at fleetco trailers 4 more info, or wattsup me