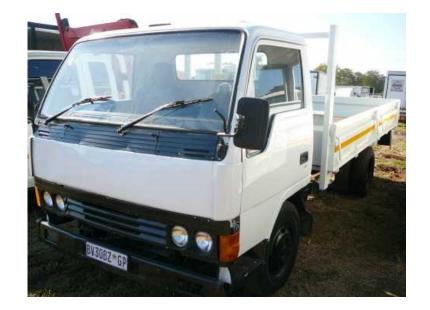

## **MITSUBISHI CANTER (85000 R)**

Location **Gauteng, Roodeplaat** https://www.freeadsz.co.za/x-119726-z

CANTER TRUCK WITH DROPSIDE BODY. HAS NEW DROPSIDE.

| 温暖               | MITSUBISHI                      | CANTER      |
|------------------|---------------------------------|-------------|
|                  | https://www.freeadsz.cc<br>26-z | .za/x-1197  |
|                  | MITSUBISHI                      | CANTER      |
|                  | https://www.freeadsz.cc<br>26-z | .za/x-1197  |
|                  | MITSUBISHI                      | CANTER      |
|                  | https://www.freeadsz.cc<br>26-z | .za/x-1197  |
|                  | MITSUBISHI                      | CANTER      |
|                  | https://www.freeadsz.cc<br>26-z | ı.za/x-1197 |
|                  | MITSUBISHI                      | CANTER      |
|                  | https://www.freeadsz.cc<br>26-z | .za/x-1197  |
|                  | MITSUBISHI                      | CANTER      |
|                  | https://www.freeadsz.cc<br>26-z | .za/x-1197  |
|                  | MITSUBISHI                      | CANTER      |
|                  | https://www.freeadsz.cc<br>26-z | .za/x-1197  |
|                  | MITSUBISHI                      | CANTER      |
|                  | https://www.freeadsz.cc<br>26-z | .za/x-1197  |
| 後<br>現<br>現<br>現 | MITSUBISHI                      | CANTER      |
|                  | https://www.freeadsz.cc<br>26-z | .za/x-1197  |
|                  | MITSUBISHI                      | CANTER      |
|                  | https://www.freeadsz.cc<br>26-z | .za/x-1197  |