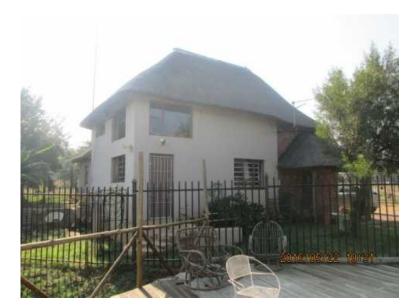

## 3.4HA plot with 2bed House flat and incomplete House 17km West of Pretoria (115000

Location Gauteng, Moot https://www.freeadsz.co.za/x-119954-z

Peaceful farm with 3 homes

Main House (thatch), 2 bedroom 1 bath upstairs, kitchen, dinning room and lounge and office downstairs. 1 bed flat built on to main house with bathroom and kitchen. The house with the flat is plus minus 200sqm. Double garage and fenced with palisade around house. The second three bedroom 2 bathroom house is incomplete (100sqm). Alarm system with CCTV. The farm is 34000sqm and fenced 2 sides with electrified game fencing and fenced on the other two sides with electrified cattle fencing. 2 boreholes both strong one was tested to be 7000lph. Natural dam with fish and wooden deck by.