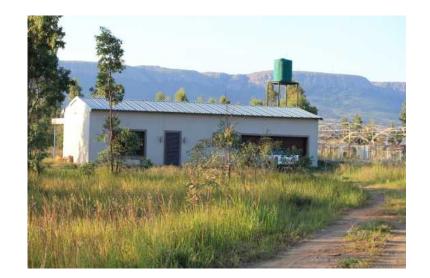

## 2.5 HA with very strong water and house 17km West of Pretoria (750000 R)

Gauteng, Moot Location https://www.freeadsz.co.za/x-119955-z

2.5 hectares with very strong borehole.

The smallholding has a 1 bedroom 1 bathroom, kitchen and lounge House. Double garage with automated doors the garage can easily be turned into 2 added bedrooms turning the house into a comfy modern 3 bedroom home. Very strong borehole. Fenced completely with 1.8 meter fencing with electric gate. Zink shed. Very safe and.