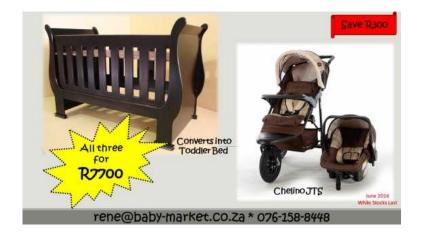

## Sleigh cot and JTS 3 Wheel Travel System - Brand New (7700 R)

Location **Gauteng, Johannesburg** https://www.freeadsz.co.za/x-120032-z

**DELIVERY CAN BE ARRANGED IN GAUTENG!** 

ALL ITEMS ARE BRAND NEW!

More Combos available

\*\*\*\*\*\*

**URBAN DETOUR** 

**FEATURES** 

Travel System

Inflatable easy ride wheels
Child tray and storage bag
Four position reclining back rest
Large shopping basket
Unique locking mechanism for travel system
Five point safety harness

\*\*\*\*\*\*

Sleigh Cot:

Can convert into toddler bed by removing one side. Suitable from birth.

Size - 1500mm (L) x 732mm (W) x 1000(H)