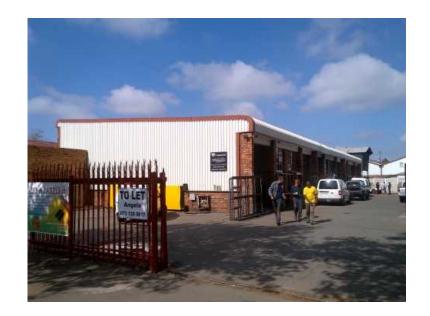

## To Let in Alrode South (4500 R)

Location **Gauteng, Midrand** https://www.freeadsz.co.za/x-120269-z

Unit in industrial complex. 2min drive from R59 Klipriver offramp. GLA +-100m2 with office. 3 phase power. 5m roller shutter door. Immediately available. Ideal for small factory or.