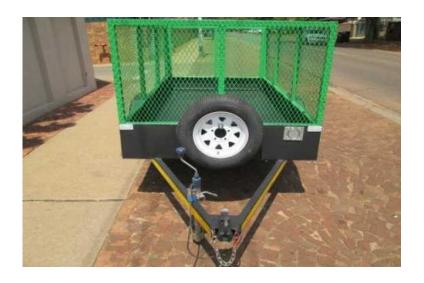

## M.6. SMALL GARDENFURNITURE TRAILER (12000 R)

Location Gauteng, Pretoria https://www.freeadsz.co.za/x-120345-z

Boosh Bebee Trailers is a builder of trailers and is SABS approved.

Loading area - Length 2,4m x 1,2m wide & 1m high.

T/Coupler clip-on.

1 x Axle.

2 x "13" Rim and Tyres.

1 x Spare wheel.

Solid floor.

GVM - 750kg

**TARA - 190kg** 

Load - 560kg

Go to our website - www.thinktrailers.co.za

Our address - c/o President Steyn and Jack Hindon 387 Pretoria North. Boosh Bebee Trailers is a builder of trailers and is SABS approved.

Loading area - Length 2,4m x 1,2m wide & 1m high. T/Coupler clip-on.
1 x Axle.
2 x "13" Rim and Tyres.

1 x Spare wheel. Solid floor.

GVM - 750kg TARA - 190kg Load - 560kg

Roadworthy RC 1 papers with VIN No.

We will negotiate a better quote on any written quotation from any company in SA.

We require a deposit of 60% to start the building of the trailer and the other 40% balance on day of collection.