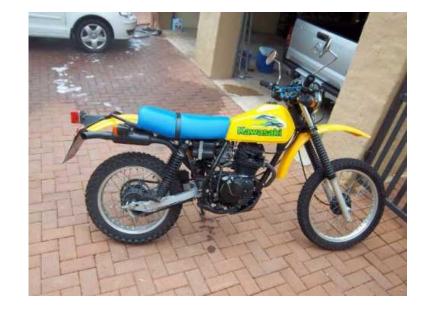

## kawasaki kl 250 (6500 R)

Location **Gauteng, Cullinan** https://www.freeadsz.co.za/x-12045-z

|                             |          |                      |          |                      |          |                      | 廻り       |                      | 观        |                      |          |                             |          |                      |          |                      |          |                      |          |
|-----------------------------|----------|----------------------|----------|----------------------|----------|----------------------|----------|----------------------|----------|----------------------|----------|-----------------------------|----------|----------------------|----------|----------------------|----------|----------------------|----------|
| https://www.freeads:<br>5-z | kawasaki | https://www.freeadsa | kawasaki | https://www.freeadsa | kawasaki | https://www.freeads: | kawasaki | https://www.freeads: | kawasaki | https://www.freeadsa | kawasaki | https://www.freeadsz<br>5-z | kawasaki | https://www.freeadsa | kawasaki | https://www.freeads: | kawasaki | https://www.freeads: | kawasaki |
| z.co.za/x-1204              | kl 250   | z.co.za/x-1204       | kl 250   | z.co.za/x-1204       | kl 250   | z.co.za/x-1204       | kl 250   | z.co.za/x-1204       | kl 250   | z.co.za/x-1204       | kl 250   | z.co.za/x-1204              | kl 250   | z.co.za/x-1204       | kl 250   | z.co.za/x-1204       | kl 250   | z.co.za/x-1204       | kl 250   |