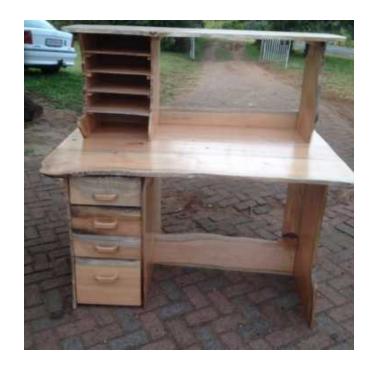

## **Solid Wood Furniture (13000 R)**

Location **Gauteng, Pretoria** https://www.freeadsz.co.za/x-120603-z

Stunning Hand Crafted solid wood furniture for sale. For enquiries please call Koos on 0786340628

6 Seater Dining room set R20 000 Study Desk Table R13

| 1    | Solid         | Wood         | Furniture  |
|------|---------------|--------------|------------|
|      | https://www.1 | reeadsz.co.  | .za/x-1206 |
|      | Solid         | Wood         | Furniture  |
|      | https://www.1 | freeadsz.co. | .za/x-1206 |
|      | Solid         | Wood         | Furniture  |
| AR A | https://www.1 | freeadsz.co. | .za/x-1206 |
|      | Solid         | Wood         | Furniture  |
|      | https://www.1 | reeadsz.co   | .za/x-1206 |
|      | Solid         | Wood         | Furniture  |
|      | https://www.1 | freeadsz.co. | .za/x-1206 |
|      | Solid         | Wood         | Furniture  |
|      | https://www.1 | reeadsz.co   | .za/x-1206 |
|      | Solid         | Wood         | Furniture  |
|      | https://www.t | freeadsz.co. | .za/x-1206 |
|      | Solid         | Wood         | Furniture  |
|      | https://www.1 | freeadsz.co. | .za/x-1206 |
|      | Solid         | Wood         | Furniture  |
|      | https://www.1 | freeadsz.co. | .za/x-1206 |
|      | Solid         | Wood         | Furniture  |
|      | https://www.t | íreeadsz.co. | .za/x-1206 |