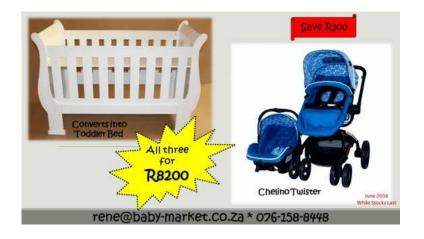

## Sleigh Cot and Chelino Twister Travel System - BRAND NEW (8200 R)

Gauteng, Midrand Location https://www.freeadsz.co.za/x-120668-z

**DELIVERY CAN BE ARRANGED IN GAUTENG!** 

ALL ITEMS ARE BRAND NEW!

More combos available

\*\*\*\*\*\*

Sleigh Cot:

Can convert into toddler bed by removing one side. Suitable from birth.

Size - 1500mm (L) x 732mm (W) x 1000(H)

Superwood

\*\*\*\*\*\*

**TWISTER FEATURES** Stroller

https://www.freeadsz.co.za/x-1206 68-z