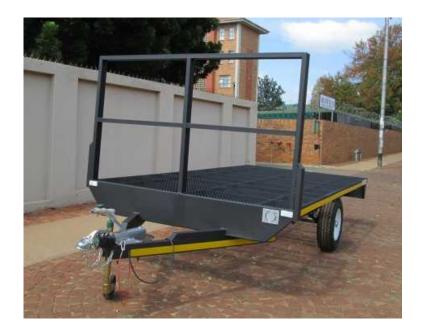

## M.6. FLAT DECK TRAILER 1600kg (20000 R)

Location Gauteng, Soshanguve

https://www.freeadsz.co.za/x-120694-z

Boosh Bebee Trailers is a builder of trailers and is SABS approved.

Loading area - Length 4m x 1.8m wide.

Coupler - 2 ton.

1 x Brake Axle - 1.6 ton. Both Axles are 3.2 ton.

3 x "14" Rim and Tyre.

Solid floor - hooks for tie downs.

GVM - 1600kg

TARA - 540kg

Load - 1060kg

Roadworthy RC 1 papers with VIN No.