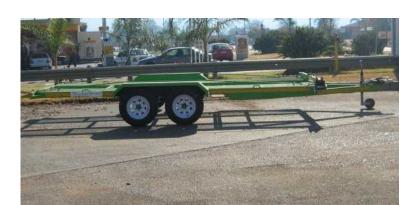

## **M.6. CAR TRAILER - NEW (32000 R)**

Location Gauteng, Soshanguve

https://www.freeadsz.co.za/x-120697-z

Boosh Bebee Trailers is a builder of trailers and is SABS approved.

Loading area - Length 5m x 2m wide.

Coupler - 3 ton.

2 x Brake Axles - 1.6 ton. Both Axles are 3.2 ton.

4 x "14" Rim and Tyre.

600mm wide grid on the sides - middle open. See photo's.

GVM - 3200kg

TARA - 580kg

Load - 2620kg

Roadworthy RC 1 papers with VIN No.