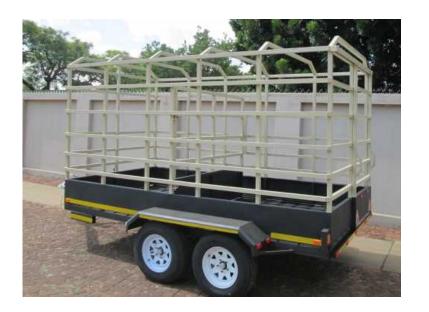

## M.6. CATTLE TRAILER (33500 R)

Location Gauteng, Soshanguve https://www.freeadsz.co.za/x-120699-z

free 🞎 Z 🗣

Boosh Bebee Trailers is a builder of trailers and is SABS approved.

Loading area - 3.5m x 1.8m wide and 2m high. Brake Coupler - 2.7 ton. 2 x Brake Axle - 1.6 ton. Both axles are 3.2 ton. 4 x "14" Rim and Tyre. Solid Floor. Gate in the middel and sliding gate at the back. Solid floor with grid for cattle's feet.

GVM - 2700kg TARA - 580kg Load - 2120kg

Roadworthy RC 1 papers with VIN No.

We require a deposit of 60% to start the building of the trailer and the other 40% balance on day of collection.

Go to our website - www.thinktrailers.co.za