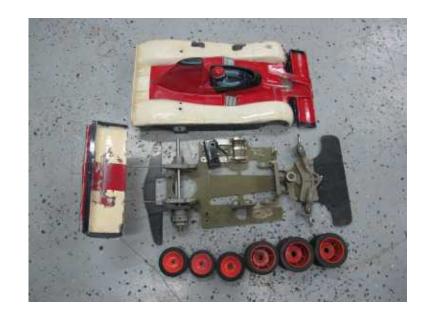

## Tamiya Can Am Lola (1250 R)

Location **Gauteng, Centurion** https://www.freeadsz.co.za/x-120841-z

Tamiya Can Am Lola body, chassis and wheels. This is a vintage Tamiya model and was one of the first real racing kits offered by