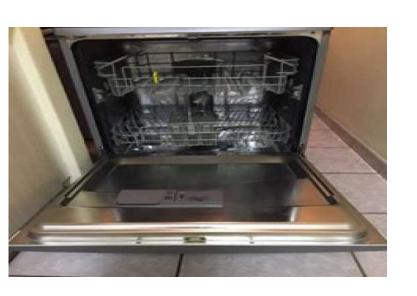

## Kalvinator dishwasher (1500 R)

Location Gauteng, Pretoria https://www.freeadsz.co.za/x-121157-z

free 🌆 Z 🤧

Kalvinator dishwasher 1500 small dents on panel still works 200% 0764898905 pretoria gezina whatsapp