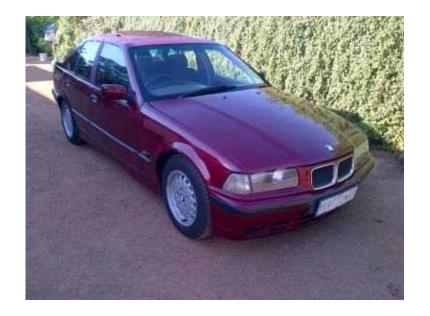

## **BMW 325I (28000 R)**

Location Gauteng, Soshanguve

https://www.freeadsz.co.za/x-12178-z

Automatic with Sunroof.

Colour: Maroon Engine: V6

For more info contact Abbey @ 0769750174/ whatsapp me @

|      | BMW 32 | BMW 32  https://www.freeadsz.co.za/x-121 8-z | BMW 32  https://www.freeadsz.co.za/x-121 8-z | BMW 32  https://www.freeadsz.co.za/x-121 8-z | BMW 32  https://www.freeadsz.co.za/x-121  8-z | BMW 32  https://www.freeadsz.co.za/x-121 8-z | BMW 32  https://www.freeadsz.co.za/x-121 8-z | BMW 32  https://www.freeadsz.co.za/x-121  8-z | BMW 32  https://www.freeadsz.co.za/x-121  8-z |
|------|--------|----------------------------------------------|----------------------------------------------|----------------------------------------------|-----------------------------------------------|----------------------------------------------|----------------------------------------------|-----------------------------------------------|-----------------------------------------------|
| 3251 |        | 325I<br>x-1217                               | 325I<br>x-1217                               | 325I<br>x-1217                               |                                               | 325l<br>x-1217                               | 325l<br>x-1217                               | 325I<br>x-1217                                | 325l<br>x-1217                                |