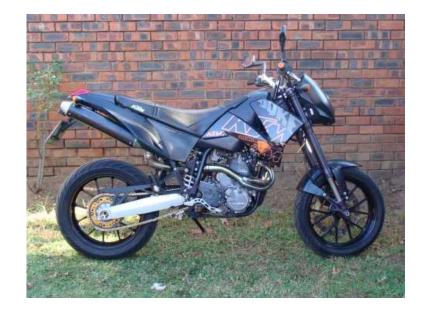

## KTM Duke2 for sale (34995 R)

Location **Gauteng, Johannesburg** https://www.freeadsz.co.za/x-121899-z

## KTM Duke 2

2007 Model,640cc Single cylinder
10 000kms on the clock
Titanium lifetime sprockets
Gutted exhaust pipes
Brembo brakes,WP suspension
Brand new Michelin Pilot road tyres
Spare key,manual
Spent a lot of time in storage
Licence and papers in order
The perfect commuter or weekend fun bike
Excellent running condition
Contact 082 598 4888
R34 995