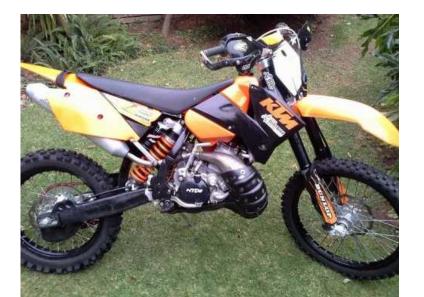

## 2007 KTM200 EXC (27000 R)

Location Gauteng, Centurion https://www.freeadsz.co.za/x-122215-z

## 2007 KTM200 EXC R27,000

Great well looked after bike. 73 hours since complete engine rebuild. Fitted with Hyde exhaust and sump protector. Hyde clutch cover, Hyde swing arm guards and Cycra hand guards.