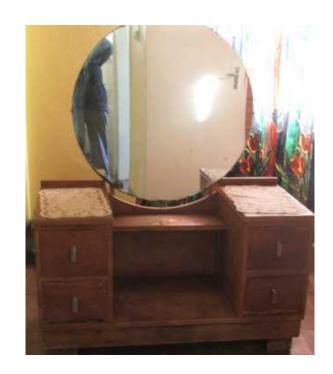

## **Teak Dressing Table (1500 R)**

Location **Gauteng, Midrand** https://www.freeadsz.co.za/x-122230-z

Dressing table in Rhodesian Teak, which not officially 'antique', it is classified as "collectible", as this item is at least 70 years old. In very good condition, but does need some TLC to restore to it's former beauty. Price is marginally negotiable. PH Yvonne