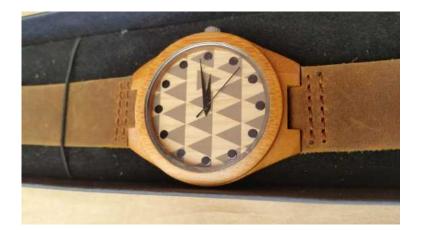

## **Original Handcrafted Bamboo Watches amp Sunglasses and more (350 R)**

Location Gauteng, Midrand https://www.freeadsz.co.za/x-12237-z

Get your unique hand crafted and eco-friendly bamboo watch or sunglasses now. It's the latest trend in SA. Ideal and unique birthday or anniversary gift. Personalise with a special message engraved. Excellent quality at the best prices in SA! Comes with a guarantee. Priced from R350. Order yours NOW. 0797505998 or originalbamboosa@gmail.com Request a full brochure.Also stand a chance to WIN your own personalised bamboo watch, go to https://m.facebook.com/originalbamboo/ and read the.