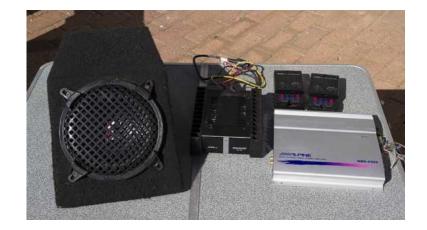

## **Car Audio (1600 R)**

Location **Gauteng, Midrand** https://www.freeadsz.co.za/x-122395-z

Alpine Four Channel drive power amplifier MRH- F254 - R 500
Alpine Passive Driving network x 2 units # 6254 - R 400 for both
Alpine bridgeable power amplifier pulse regulated power supply - R 300
Kicker Free Air speaker F8A 4 Ohm - R 400
Or R 1400 for the