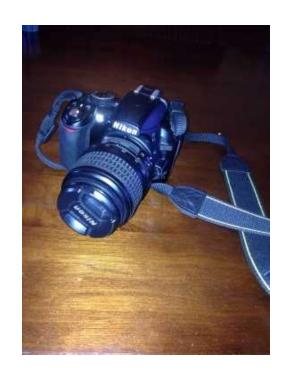

## Exquisite Nikon D3100 with the 18-55mm lense and free camera bag (4000 R)

Gauteng, Johannesburg Location https://www.freeadsz.co.za/x-122642-z

This mint condition Nikon D3100 is up for sale and it comes with the 18-55mm lense and a free camera bag with it.If you are interested give me a call for this