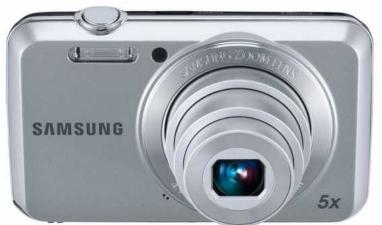

## Spare parts or repair - Camera amp zoom working, LED screen needs repair (150 R)

Gauteng, Johannesburg Location

https://www.freeadsz.co.za/x-122647-z

Samsung ES80 Digital Camera.

Camera screen broken but the rest of the camera works. So you can take a photo and zoom etc, but you cannot see on the camera screen what you are taking a photo of.

The LED screen needs to be repaired.

There are a few cosmetic scratches from being dropped. The big one being a 1.5mm scratch on the bottom right side.

Zoom and other functionalities all work fine.

Includes camera