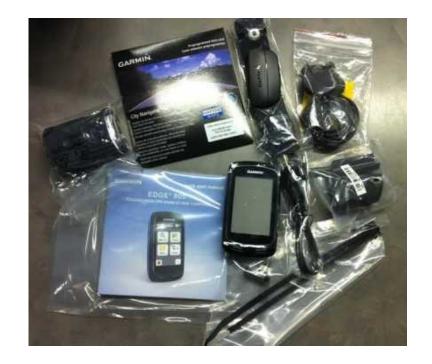

## **Garmin Edge 800 (3800 R)**

Location **Gauteng, Johannesburg** https://www.freeadsz.co.za/x-122651-z

includes a speed/cadence sensor, premium soft strap for heart rate, two bike mounts, USB and wall charger.