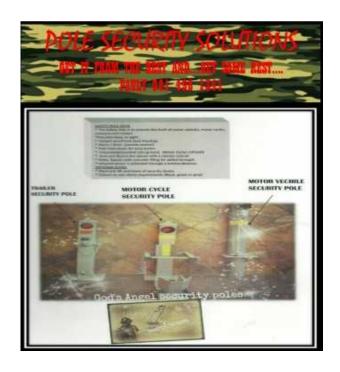

## Trailer, Motor Cycle, Motor Vehicle Security Poles

Location Gauteng, Cullinan

https://www.freeadsz.co.za/x-123180-z

Security Poles.

Motor Vehicle:

Concrete filling for added strength

Tamper proof lock

Alarm sensor

Drop down for easy access

Lowered into ground

Motorcycle:

Bike security pole can also be mounted onto trailer

Slotted mechanism to fit all types of bakes

Trailer:

Siren alarm

Chain for extra security

Fall down for easy access

Call today for more info and quotes. Gerhard

| 製料 | Trailer, Motor Cycle, Motor<br>Vehicle Security Poles |
|----|-------------------------------------------------------|
|    | https://www.freeadsz.co.za/x-1231<br>80-z             |
|    | Trailer, Motor Cycle, Motor<br>Vehicle Security Poles |
|    | https://www.freeadsz.co.za/x-1231<br>80-z             |
|    | Trailer, Motor Cycle, Motor<br>Vehicle Security Poles |
|    | https://www.freeadsz.co.za/x-1231<br>80-z             |
|    | Trailer, Motor Cycle, Motor<br>Vehicle Security Poles |
|    | https://www.freeadsz.co.za/x-1231<br>80-z             |
|    | Trailer, Motor Cycle, Motor<br>Vehicle Security Poles |
|    | https://www.freeadsz.co.za/x-1231<br>80-z             |
|    | Trailer, Motor Cycle, Motor<br>Vehicle Security Poles |
|    | https://www.freeadsz.co.za/x-1231<br>80-z             |
|    | Trailer, Motor Cycle, Motor<br>Vehicle Security Poles |
|    | https://www.freeadsz.co.za/x-1231<br>80-z             |
|    | Trailer, Motor Cycle, Motor<br>Vehicle Security Poles |
|    | https://www.freeadsz.co.za/x-1231<br>80-z             |
|    | Trailer, Motor Cycle, Motor<br>Vehicle Security Poles |
|    | https://www.freeadsz.co.za/x-1231<br>80-z             |
|    | Trailer, Motor Cycle, Motor<br>Vehicle Security Poles |
|    | https://www.freeadsz.co.za/x-1231<br>80-z             |