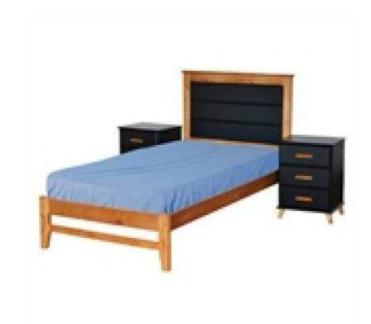

## Lea bed combo set 910 (3200 R)

Location **Gauteng, Pretoria** https://www.freeadsz.co.za/x-12326-z

|                                          |                       |                                          |                       |                                          |                       | 製料                                       |                       |                                          |                       | 回数                                       |                       |                                          |                       |                                          |                       |                                          |                       |                                          |                       |
|------------------------------------------|-----------------------|------------------------------------------|-----------------------|------------------------------------------|-----------------------|------------------------------------------|-----------------------|------------------------------------------|-----------------------|------------------------------------------|-----------------------|------------------------------------------|-----------------------|------------------------------------------|-----------------------|------------------------------------------|-----------------------|------------------------------------------|-----------------------|
| https://www.freeadsz.co.za/x-1232<br>6-z | Lea bed combo set 910 |