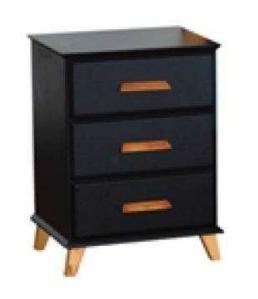

## Lea pedestal in black (800 R)

Location **Gauteng, Pretoria** https://www.freeadsz.co.za/x-12343-z

The Lea pedestal with 3 draw is a modern pedestal for a modern

| Lea pedestal in | https://www.freeadsz.co.; | Lea pedestal in | https://www.freeadsz.co.; | Lea pedestal in | https://www.freeadsz.co.: | Lea pedestal i | https://www.freeadsz.co.; | Lea pedestal in | https://www.freeadsz.co.: | Lea pedestal i | https://www.freeadsz.co.; | Lea pedestal | https://www.freeadsz.co.; | Lea pedestal | https://www.freeadsz.co.i | Lea pedestal |            |         |  |
|-----------------|---------------------------|-----------------|---------------------------|-----------------|---------------------------|----------------|---------------------------|-----------------|---------------------------|----------------|---------------------------|--------------|---------------------------|--------------|---------------------------|--------------|------------|---------|--|
| stal in         | ıdsz.co.za                | stal in         | ndsz.co.za                | <u>a</u>        | ıdsz.co.za                | stal in        | ndsz.co.za                | stal in         | ndsz.co.za                | stal in        | ndsz.co.za                | stal in      | ndsz.co.za                | stal in      | ıdsz.co.za                | stal in      | ıdsz.co.za | stal in |  |
| black           | ′x-1234                   | black           | /x-1234                   | black           | /x-1234                   | black          | ′x-1234                   | black           | /x-1234                   | black          | 'x-1234                   | black        | 'x-1234                   | black        | ′x-1234                   | black        | 'x-1234    | black   |  |