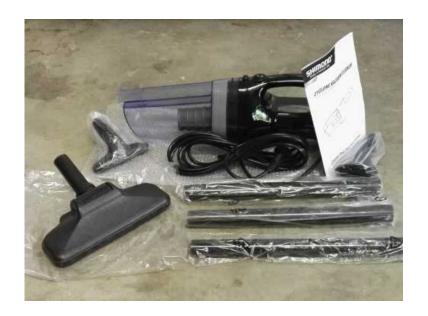

## Shimono Cyclone Vacuum Cleaner (600watts) accessories included (370 R)

Gauteng, Pretoria Location https://www.freeadsz.co.za/x-123509-z

Great for quick household and car use. Cleaning it is easy, assembly is quick and hassle free. Includes: 3 x extension pipes, 180 degrees swing brush, 360 degrees round brush, Crevice Suction Tool, Bed.