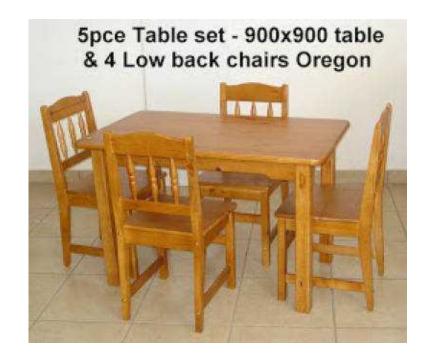

## 5 piece dining room set in oak or Oregon finish (2345 R)

Location Gauteng, Vereeniging https://www.freeadsz.co.za/x-123539-z

5 piece dining room set with a 1200x700 table and 4 low back chairs in oak or Oregon finish with square legs or turned legs