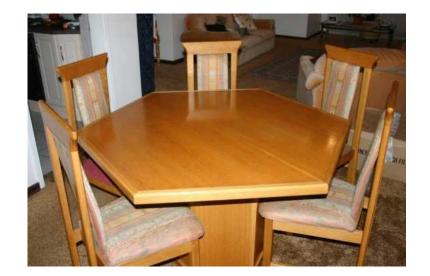

## **OAK DININGROOM SUITE (4300 R)**

Location Gauteng, Vereeniging https://www.freeadsz.co.za/x-123541-z

Oak dining room suite in immaculate condition, 6 chairs and.

| tps<br>1-z                             |  |
|----------------------------------------|--|
| :<br>//:s                              |  |
| §                                      |  |
| ¥                                      |  |
| tps://www.freeadsz.co.za/x-123:<br>1-z |  |
| 968                                    |  |
| lds                                    |  |
| z.c                                    |  |
| ŏ                                      |  |
| za/                                    |  |
| ×                                      |  |
| 123                                    |  |
| - 55                                   |  |