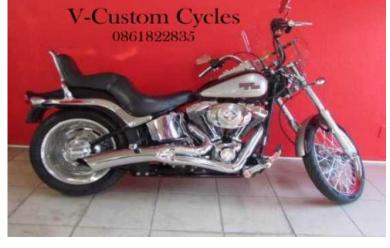

## This is the Ideal Bike to CustomizeChop Well Looked After Softail Custom (125000 R)

Gauteng, Centurion Location

https://www.freeadsz.co.za/x-123583-z

Softail Custom 2007 Model with 14411km on the Clock! 1584cc Engine.

Well Looked After Softail! This is the Ideal Bike to Customize/Chop!

Extras Include:

Detachable Screen, Billet Headlight, Vance & Hines Big Radius Two into One Exhaust, Custom Grips and Pegs, Chrome Rear Axle Cover.