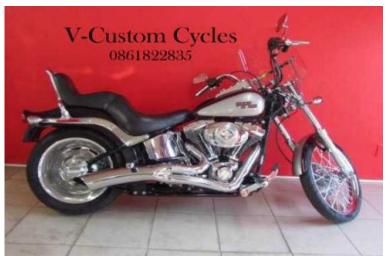

## This is the Ideal Bike to CustomizeChop Well Looked After Softail Custom (125000 R)

Gauteng, Centurion Location

https://www.freeadsz.co.za/x-123583-z

Softail Custom 2007 Model with 14411km on the Clock! 1584cc Engine.

Well Looked After Softail! This is the Ideal Bike to Customize/Chop!

Extras Include:

Detachable Screen, Billet Headlight, Vance & Hines Big Radius Two into One Exhaust, Custom Grips and Pegs, Chrome Rear Axle Cover.