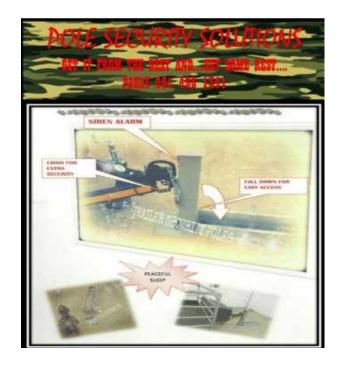

## **Trailer Security Poles**

Location Gauteng, Vereeniging

https://www.freeadsz.co.za/x-123710-z

Security Poles.

Trailer:

Siren alarm

Chain for extra security

Fall down for easy access

Motor Vehicle:

Concrete filling for added strength

Tamper proof lock

Alarm sensor

Drop down for easy access

Lowered into ground

Motorcycle:

Bike security pole can also be mounted onto trailer

Slotted mechanism to fit all types of bakes

Call today for more info and quotes. Gerhard

| •       |         |               |         |               |            | I             |         |               |         |               | Г <u></u> _              |               | T       |                | T        |               | T       |               | T       |  |
|---------|---------|---------------|---------|---------------|------------|---------------|---------|---------------|---------|---------------|--------------------------|---------------|---------|----------------|----------|---------------|---------|---------------|---------|--|
|         |         |               |         |               | ۶ <u>.</u> |               |         |               |         |               | 270<br>241<br>241<br>241 |               | 3.0     |                |          |               |         | نة ق لكا      |         |  |
|         | **      |               |         | 回り            |            |               |         |               |         |               |                          |               |         |                |          |               |         |               |         |  |
|         | **      |               | 92      |               | ***        |               |         |               |         |               |                          |               | XX      | Dig            | 2.8      |               |         |               | XX      |  |
| https   |         | https<br>10-z |         | https<br>10-z |            | https<br>10-z |         | https<br>10-z |         | https<br>10-z |                          | https<br>10-z |         | https:<br>10-z |          | https<br>10-z | 1       | https<br>10-z |         |  |
| ://www. | 「railer | ://www.       | Гrailer | ://www.       | Trailer    | ://www.       | Trailer | ://www.       | Гrailer | ://www.       | 「railer                  | ://www.       | 「railer | ://www.        | railer - | ://www.       | Trailer | ://www        | 「railer |  |
| .freead | Se      | .freead       | S       | .freead       | တ္ဆ        | freead        | Φ<br>O  | freead        | တ္      | .freead       | တ္ဆ                      | freead        | လ္မ     | .freead        | တ္       | freead        | S       | .freead       | Sec     |  |
| SZ.CO.Z | curity  | SZ.CO.Z       | curity  | SZ.CO.Z       | curity     | SZ.CO.Z       | curity  | SZ.CO.Z       | curity  | SZ.CO.Z       | curity                   | SZ.CO.Z       | curity  | SZ.CO.Z        | curity   | SZ.CO.Z       | curity  | SZ.CO.Z       | curity  |  |
| a/x-123 | Pol     | a/x-123       | Pol     | a/x-123       | Pol        | a/x-123       | Pole    | a/x-123       | Pol     | a/x-123       | Pol                      | a/x-123       | Pol     | a/x-123        | Pol      | a/x-123       | Pole    | a/x-123       | Pol     |  |
| 37      | les     | 37            | les     | 37            | les        | 37            | es<br>S | 37            | les     | 37            | iles                     | 37            | les     | 87             | les      | 37            | es<br>S | 37            | oles    |  |