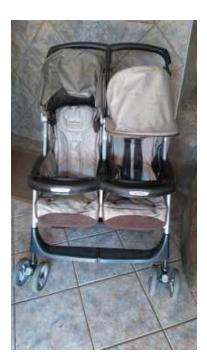

## Twin Stoller (1200 R)

Location Gauteng, Midrand https://www.freeadsz.co.za/x-123836-z

Brown and white twin stroller, in very good

FREE MOS Z 👷

|                                 |         |                                 |         |                                 |         |                                 |         |                                 |         |                                 |         |                                 |         | 17. j                           |         |                                 |         |                                 |         |
|---------------------------------|---------|---------------------------------|---------|---------------------------------|---------|---------------------------------|---------|---------------------------------|---------|---------------------------------|---------|---------------------------------|---------|---------------------------------|---------|---------------------------------|---------|---------------------------------|---------|
| https://www.freeadsz.cc<br>36-z | Twin    |
| .za/x-1238                      | Stoller | ).za/x-1238                     | Stoller | ).za/x-1238                     | Stoller | za/x-1238                       | Stoller |