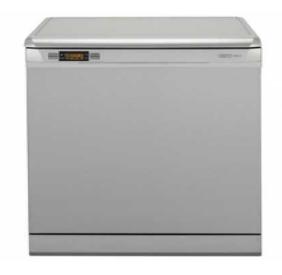

## Defy DDW172 Diswasher (5499 R)

Location Gauteng, Pretoria https://www.freeadsz.co.za/x-124381-z

**Brand New** 

Defy DDW172 Diswasher

More powerful, faster and durable than standard motors, the variable speed circulation DC motor offers optimum washing performance at different water pressures for both durable and delicate kitchenware using only necessary amounts of water at reduced noise level.

The 15 place setting dishwasher provides extra capacity for large families saving detergent, water and energy compared to a standard 12 place setting dishwasher.

Features and Specifications

A+ Energy efficiency

10 year warranty on ProSmart Inverter Motor

LCD display

Time delay up to 9h30min Salt indicator Rinse aid indicator Metal filter Antibacterial seal Sliding cutlery basket Height-adjustable top basket when unloaded Extra cutlery basket on top basket Removable multi-purpose cutlery tray as 3rd basket Adjustable feet Water safe **Dimensions** Height 850 Width 600 Depth 570 Warranty Period 10 Year Warranty (on ProSmart Inverter Motor) Review Style for the Kitchen room, convenience for the family.