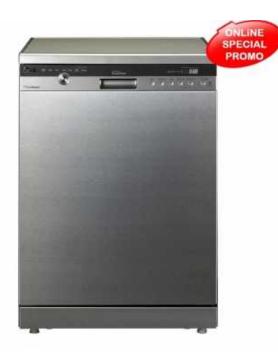

## LG D1454TF TrueSteam Direct Drive Dishwasher (10999 R)

Location Gauteng, Pretoria https://www.freeadsz.co.za/x-124382-z

## Brand New

LG D1454TF TrueSteam Direct Drive Dishwasher

By using TrueSteamâ, ¢ Technology, your dishes will always come out clean and sanitary without prewashing by hand. TrueSteamâ, ¢ is powerful yet gentle, able to remove stubborn marks like lipstick from your best glasses without leaving them streaky, scratched or damaged. Dual Steam Spray allows you to wash delicate glasses and dirty pots in a single steam cycle.