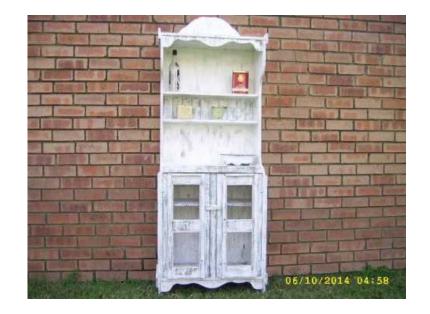

## **Cupboard display (850 R)**

Location **Gauteng, Moot** https://www.freeadsz.co.za/x-124598-z

Cupboard in old style white,

| Cupboard  Cupboard | display display display display display display display display display |
|------------------------------------------------------------------------------------------------------------------------------------------------------------------------------------|-------------------------------------------------------------------------|
| Cupboard                                                                                                                                                                           | N TO                                                                    |
| Cupboarc<br>s://www.freead                                                                                                                                                         | <u> </u>                                                                |
| Cupboard  https://www.freeadsz.co. 98-z                                                                                                                                            | display                                                                 |
| Cupboard  https://www.freeadsz.co. 98-z                                                                                                                                            | display                                                                 |
| Cupboard  https://www.freeadsz.co. 98-z                                                                                                                                            | display                                                                 |
| Cupboard  https://www.freeadsz.co.                                                                                                                                                 | display<br>2a/x-1245                                                    |