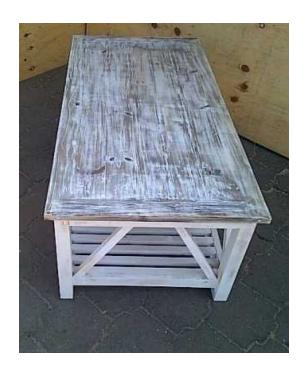

## Coffee table Cs 1400 with slatted shelf Weathered (2100 R)

Location Gauteng, Johannesburg

https://www.freeadsz.co.za/x-12464-z

Beautiful affordable Coffee table.

**Dimensions** 

Length: 1380mm Width: 700mm Height: 500mm

Also available Raw or in various stains and white wash techniques. Contact Johann for.

| https://wwv | Coffee<br>slatted |
|-------------|-------------------|

| https://www.frees | Coffee<br>slatted |  |
|-------------------|-------------------|--|
| w freeze          | table<br>shelf    |  |