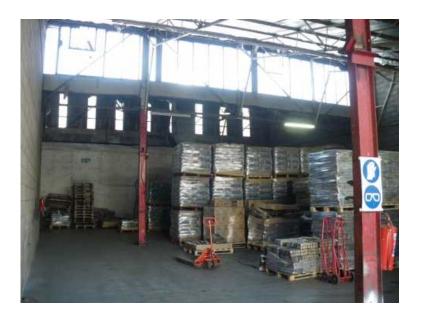

## Factory To Let In Heriotdale (0 R)

Location Gauteng, Midrand https://www.freeadsz.co.za/x-124722-z

Factory measuring 520m<sup>2</sup> in secure access controlled Industrial Park on busy main road through Heriotdale. Offices, storerooms, ablutions, 3 phase power, high roof, good natural lighting, roller shutter door as well as easy access to all major highways and train station makes this unit ideal for small business operations close to Johannesburg and the East Rand.

Premises suitable for:- Engineering, warehousing, manufacturing concerns or workshops. Deal direct with owner - good rates

| Factory To Let In Heriotdale              |
|-------------------------------------------|
| https://www.freeadsz.co.za/x-1247<br>22-z |
| Factory To Let In Heriotdale              |
| https://www.freeadsz.co.za/x-1247<br>22-z |
| Factory To Let In Heriotdale              |
| https://www.freeadsz.co.za/x-1247<br>22-z |
| Factory To Let In Heriotdale              |
| https://www.freeadsz.co.za/x-1247<br>22-z |
| Factory To Let In Heriotdale              |
| https://www.freeadsz.co.za/x-1247<br>22-z |
| Factory To Let In Heriotdale              |
| https://www.freeadsz.co.za/x-1247<br>22-z |
| Factory To Let In Heriotdale              |
| https://www.freeadsz.co.za/x-1247<br>22-z |
| Factory To Let In Heriotdale              |
| https://www.freeadsz.co.za/x-1247<br>22-z |
| Factory To Let In Heriotdale              |
| https://www.freeadsz.co.za/x-1247<br>22-z |
| Factory To Let In Heriotdale              |
| https://www.freeadsz.co.za/x-1247<br>22-z |