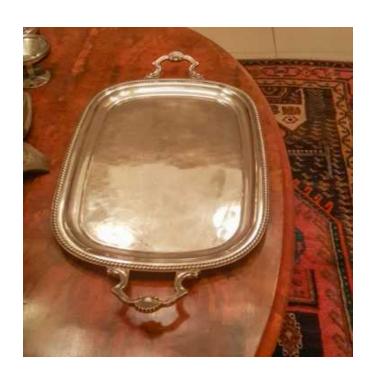

## EPNS Silver Plated tray, elegantly Edwardian, good condition, small blemish R1,200 in

Gauteng, Pretoria Location https://www.freeadsz.co.za/x-12473-z

Be posh! Serve champagne in style this season!

This elegant Edwardian EPNS tray is of excellent quality and is in great condition despite a small blemish on the surface.

Stylish and classy!

Dimensions: Length: 46 cm; Width: 34 cm; Handle to handle length: 59.5 cm

Price: R1,200 includes delivery to!

| 2 | https://www.freeadsz.co.za/x-1247 | R1,200 | condition, | elegantly  | EPNS   |  |
|---|-----------------------------------|--------|------------|------------|--------|--|
|   | v.freead                          | incl   | small      | Edwa       | Silver |  |
|   | sz.co.za/                         | deliv  |            | Edwardian, | Plated |  |
|   | x-1247                            | 2door  | blemish    | good       | tray,  |  |