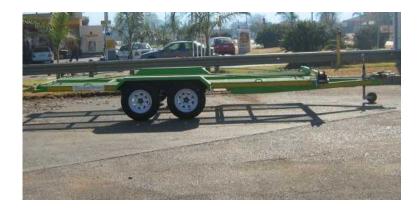

## O.6. GRID CAR TRAILER (32000 R)

Location Gauteng, Soshanguve

https://www.freeadsz.co.za/x-125623-z

Boosh Bebee Trailers is a builder of trailers and is SABS approved.

Loading area - Length 5m x 2m wide.

Coupler - 3 ton.

2 x Brake Axles - 1.6 ton. Both Axles are 3.2 ton.

4 x "14" Rim and Tyre.

600mm wide grid on the sides - middle open. See photo's.

GVM - 3200kg

TARA - 580kg

Load - 2620kg

Roadworthy RC 1 papers with VIN No.