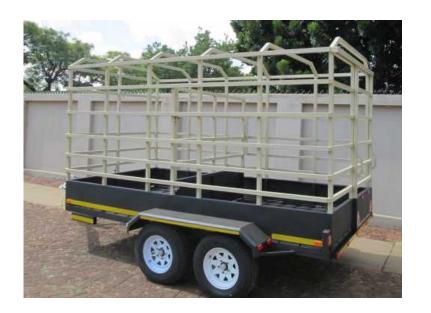

## O.6. CATTLE TRAILER - NEWLY BUILT (33500 R)

Location Gauteng, Soshanguve https://www.freeadsz.co.za/x-125625-z

Boosh Bebee Trailers is a builder of trailers and is SABS approved.

Loading area - 3.5m x 1.8m wide and 2m high. Brake Coupler - 2.7 ton. 2 x Brake Axle - 1.6 ton. Both axles are 3.2 ton. 4 x "14" Rim and Tyre. Solid Floor. Gate in the middle and sliding gate at the back. Solid floor with grid for cattle's feet.

GVM - 2700kg TARA - 580kg Load - 2120kg

Roadworthy RC 1 papers with VIN No.

We require a deposit of 60% to start the building of the trailer and the other 40% balance on day of collection.

Go to our website - www.thinktrailers.co.za