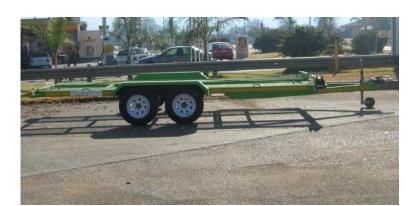

## A.6. CAR TRAILER - GRID 600mm (32000 R)

Location Gauteng, Soshanguve

https://www.freeadsz.co.za/x-125629-z

Boosh Bebee Trailers is a builder of trailers and is SABS approved.

Loading area - Length 5m x 2m wide.

Coupler - 3 ton.

2 x Brake Axles - 1.6 ton. Both Axles are 3.2 ton.

4 x "14" Rim and Tyre.

600mm wide grid on the sides - middle open. See photo's.

GVM - 3200kg

TARA - 580kg

Load - 2620kg

Roadworthy RC 1 papers with VIN No.